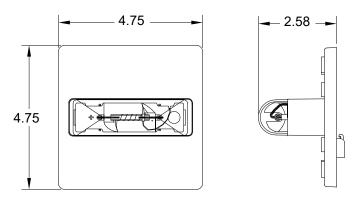

#### **Technical Information**

- Standard operating temperature -32 to 120F (0 to 49C)
- Horn Volume High 91dB at 24V and Volume Low 83dB at 24V
- Voltage range 16 to 33VDC
- Flush Mounting Std single gang backbox
- Flush or surface 4" x 1-1/2" deep backbox
- 250mA max current draw
- Input terminal wire gauge 12 to 18 AWG
- Strobe flash rate 1 per second