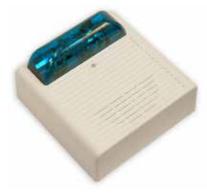

## S2B & HS2B Strobe and Horn/Strobe

For added security in your facility, Detex offers a line of additional strobes and horn/strobe combinations. When the environment is noisy, these will draw your attention to possible breaches in your security.

S2B Strobe Only

HS2B Horn / Strobe