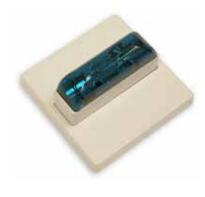

## S2B & HS2B Strobe and Horn/Strobe

For added security in your facility, Detex offers a line of additional strobes and horn/strobe combinations. When the environment is noisy, these will draw your attention to possible breaches in your security.

S2B Strobe Only

HS2B Horn / Strobe